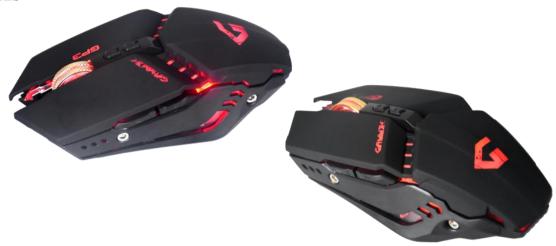

## DESCRIPTION

The Gammec GP3 is a gaming mouse with 7 keys, backlit and with A704 chip programmable with the appropriate software downloadable from the Gammec website.

The metal base, the gold colored wheel and the various top and side openings that let the backlight pass, give a very refined look to the GP3.

The materials, the rubber-coated coating, the backlit laser logo and the central wheel are also excellent.

COLOR Gaming Mouse

COLOR Black EXTERNAL PAINTING Wheel

CHIP Programmable A704

SOFTWARE www.gammec.com/download/gp3.rar

KEYS 7

DPI 4 selectable levels

between 1200-1600-2000-2400-3200

CABLE IN NYLON Yes, double USB CONNECTOR golden A colors

LASER LOGO 3 luminous logo: Gammec, GP3, G of Gammec

METALLIC BASE Yes